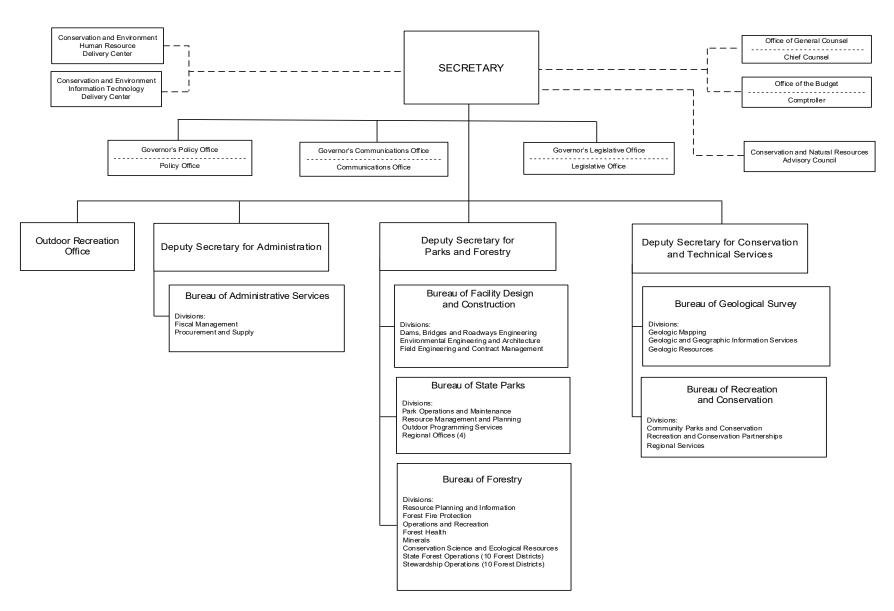

## Secretary

- Policy Office
- Legislative Office
- Communications Office
- > \*Outdoor Recreation Office
- Deputy Secretary for Administration
  - Bureau of Administrative Services
    - Fiscal Management Division
    - Procurement and Supply Division
- Deputy Secretary for Parks and Forestry
  - Bureau of Facility Design and Construction
    - Dams, Bridges and Roadways Engineering Division
    - Environmental Engineering and Architecture Division
    - Field Engineering and Contract Management Division
  - Bureau of State Parks
    - Park Operations and Maintenance Division
    - Resource Management and Planning Division
    - Outdoor Programming Services Division
    - Regional Offices (4)
  - Bureau of Forestry
    - Resource Planning and Information Division
    - Forest Fire Protection Division
    - Operations and Recreation Division
    - Forest Health Division
    - Minerals Division
    - Conservation Science and Ecological Resources Division
    - State Forest Operations Division (10 Forest Districts)

- Stewardship Operations Division (10 Forest Districts)
- Deputy Secretary for Conservation and Technical Services
  - Bureau of Geological Survey
    - Geologic Mapping Division
    - Geologic and Geographic Information Services Division
    - Geologic Resources Division
  - Bureau of Recreation and Conservation
    - Community Parks and Conservation Division
    - Recreation and Conservation and Partnerships Division
    - Regional Services Division