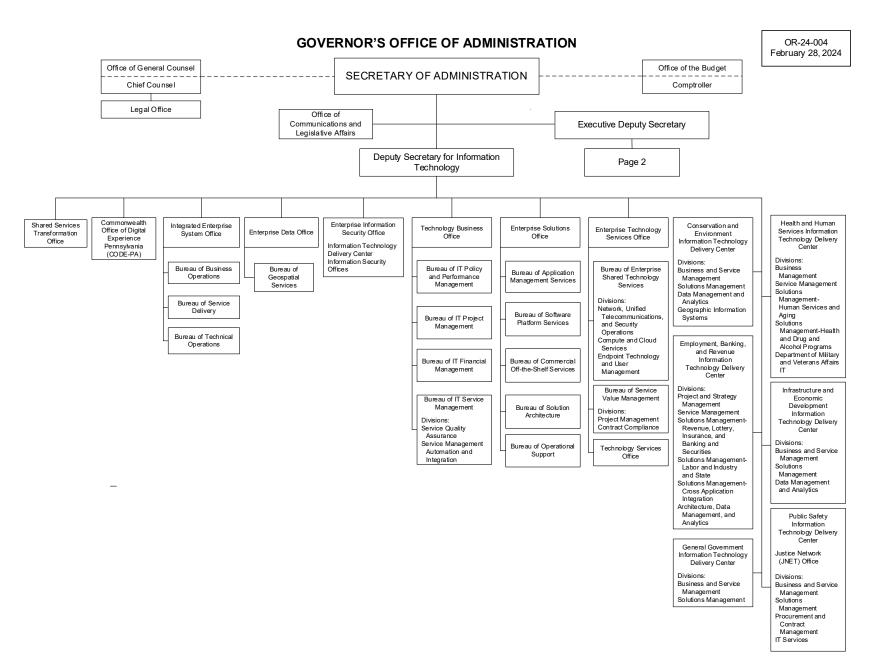

## Secretary

- Office of Communications and Legislative Affairs
- Deputy Secretary for Information Technology
  - Shared Services Transformation Office
  - Commonwealth Office of Digital Experience Pennsylvania (CODE-PA)
  - Integrated Enterprise System Office
    - Bureau of Business Operations
    - Bureau of Service Delivery
    - Bureau of Technical Operations
  - Enterprise Data Office
    - Bureau of Geospatial Services
  - Enterprise Information Security Office
    - Information Technology Delivery Center Information Security Offices
  - Technology Business Office
    - Bureau of IT Policy and Performance Management
    - Bureau of IT Project Management
    - Bureau of IT Financial Management
    - Bureau of IT Service Management
      - ♦ Service Quality Assurance Division
      - Service Management Automation and Integration Division

- Enterprise Solutions Office
  - Bureau of Application Management Services
  - Bureau of Software Platform Services
  - Bureau of Commercial Off-the-Shelf Services
  - Bureau of Solution Architecture
  - Bureau of Operational Support
- Enterprise Technology Services Office
  - Bureau of Enterprise Shared Technology Services
    - Network, Unified Telecommunications, and Security Operations Division
    - ♦ Compute and Cloud Services Division
    - ♦ Endpoint Technology and User Management Division
  - Bureau of Service Value Management
    - Project Management Division
    - ◆ Contract Compliance Division
  - Technology Services Office
- Conservation and Environment Information Technology Delivery Center
  - Business and Service Management Division
  - Solutions Management Division
  - Data Management and Analytics Division
  - Geographic Information Systems Division
- Health and Human Services Information Technology Delivery Center
  - Business Management Division
  - Service Management Division
  - Solutions Management-Human Services and Aging Division
  - Solutions Management-Health and Drug and Alcohol Programs Division
  - Department of Military and Veterans Affairs IT Division
- Infrastructure and Economic Development Information Technology Delivery Center
  - Business and Service Management Division
  - Solutions Management Division
  - Data Management and Analytics Division
- Employment, Banking, and Revenue Information Technology Delivery Center
  - Project and Strategy Management Division
  - Service Management Division
  - Solutions Management–Revenue, Lottery, Insurance, and Banking and Securities Division
  - Solutions Management–Labor and Industry and State Division
  - Solutions Management-Cross Application Integration Division
  - Architecture, Data Management, and Analytics Division

- Public Safety Information Technology Delivery Center
  - Justice Network (JNET) Office
  - Business and Service Management Division
  - Solutions Management Division
  - Procurement and Contract Management Division
  - IT Services Division
- General Government Information Technology Delivery Center
  - Business and Service Management Division
  - Solutions Management Division
- Executive Deputy Secretary
  - Office of Continuity and Records Information Management
  - Equal Employment Opportunity Office
    - Bureau of Equal Employment Opportunity Policy and Appeals
    - Bureau of Equal Employment Opportunity Investigations
  - Deputy Secretary for Human Resources and Management
    - Talent Management Office
      - ♦ Bureau of Organization Management
        - Position Classification Services Division
        - > Classification Plan Management Division
        - Special Services Division
        - > Grievance and Arbitration Division
        - > Salary Administration Division
      - Bureau of Talent Acquisition
        - Posting Development Division
        - > Evaluation Division
        - > Referral, Audit, and Policy Support Division
      - ♦ Bureau of Enterprise Recruitment
        - > Enterprise Recruitment Division
        - > Temporary Services Division
        - Work-Based Learning Division
      - Bureau of Talent Planning and Development
        - > Talent Planning Division
        - eLearning Design and LMS Division
        - > Curriculum and Program Design Division
        - Organizational Development and Agency Services Division
    - Employee Relations and Workforce Support Office
      - Bureau of Employee Relations
      - ♦ Bureau of Workforce Support
      - ◆ Bureau of Employee Benefits