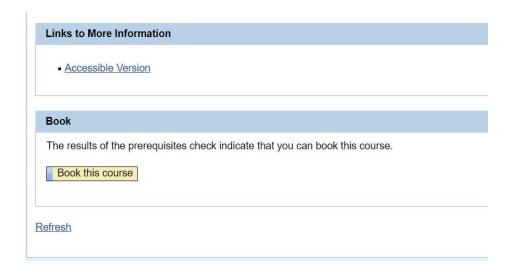

5. Select **Book this course** (you might need to scroll down to find this)

6. Select: **OK** when "Do you want to book this course?" confirmation window appears.