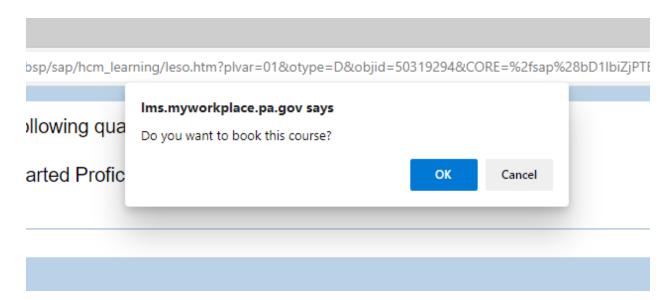

5. Select **Book this course** (you might need to scroll down to find this)

6. Select: **OK** when "Do you want to book this course?" confirmation window appears.