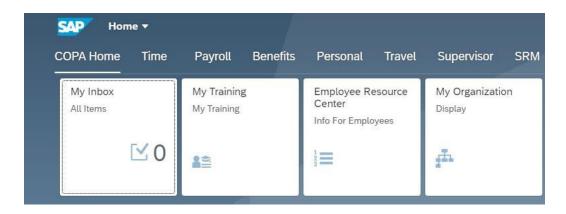

You may register for these courses by following the steps below:

- 1. Go to Employee Self Service (ESS) at <a href="www.myworkplace.pa.gov">www.myworkplace.pa.gov</a>. Make sure you are using the Microsoft Edge web browser.
- 2. Select the My Training tile.